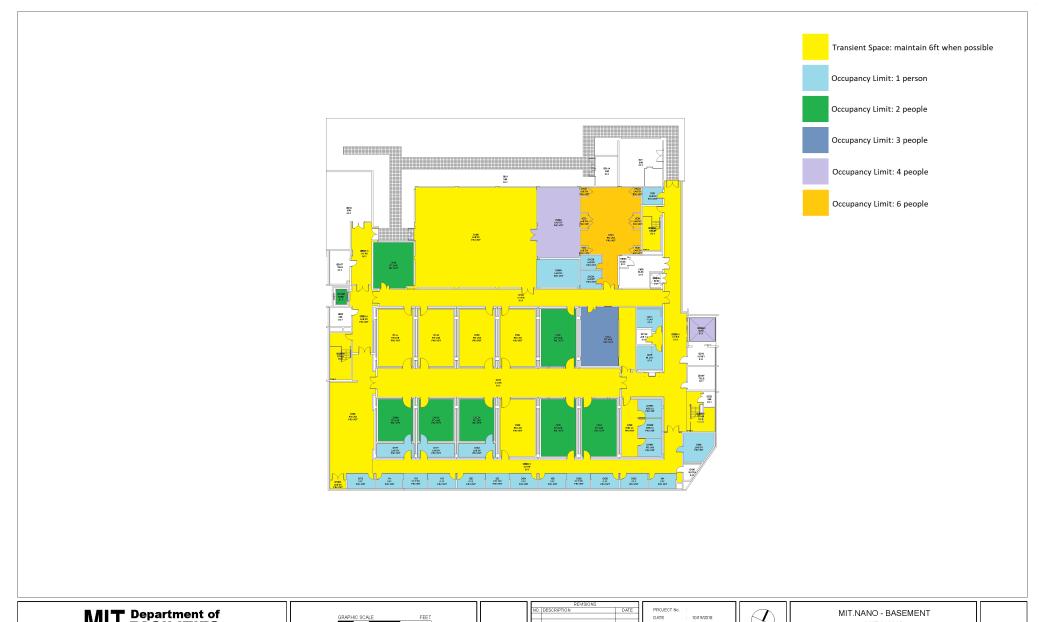

Refer to these maps to familiarize yourself with the occupancy limits in MIT.nano laboratories and support spaces in Buildings 39, 24, and 12.

Please wear face coverings and practice 6ft physical distancing.

#### **Occupancy Limit Key:**



#### Building 39 – 1st Floor





# Building 39 – 2<sup>nd</sup> Floor





# Building 39 – 3<sup>rd</sup> Floor





# Building 39 – 4<sup>th</sup> Floor

#### MIT.nano



# Building 39 – 5<sup>th</sup> Floor





#### Building 24 – EBL





# **Building 12 – Basement Level**





#### Building 12 – 1<sup>st</sup> Level

#### MIT.nano



#### Building 12 – 2<sup>nd</sup> Level





#### Building 12 – 3<sup>rd</sup> Level



#### Building 12 – 4<sup>th</sup> Level



# Building 12 – 5<sup>th</sup> Level