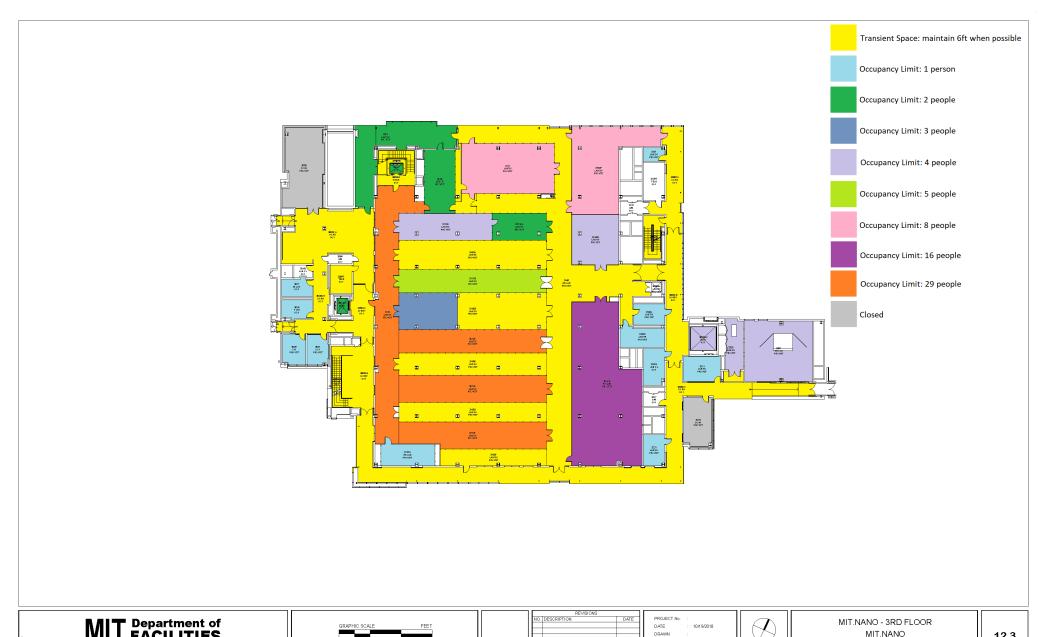

Refer to these maps to familiarize yourself with the occupancy limits in MIT.nano laboratories and support spaces in Buildings 39, 24, and 12.

Please wear face coverings and practice 6ft physical distancing.

#### **Occupancy Limit Key:**

# Building 39 – 3<sup>rd</sup> Floor