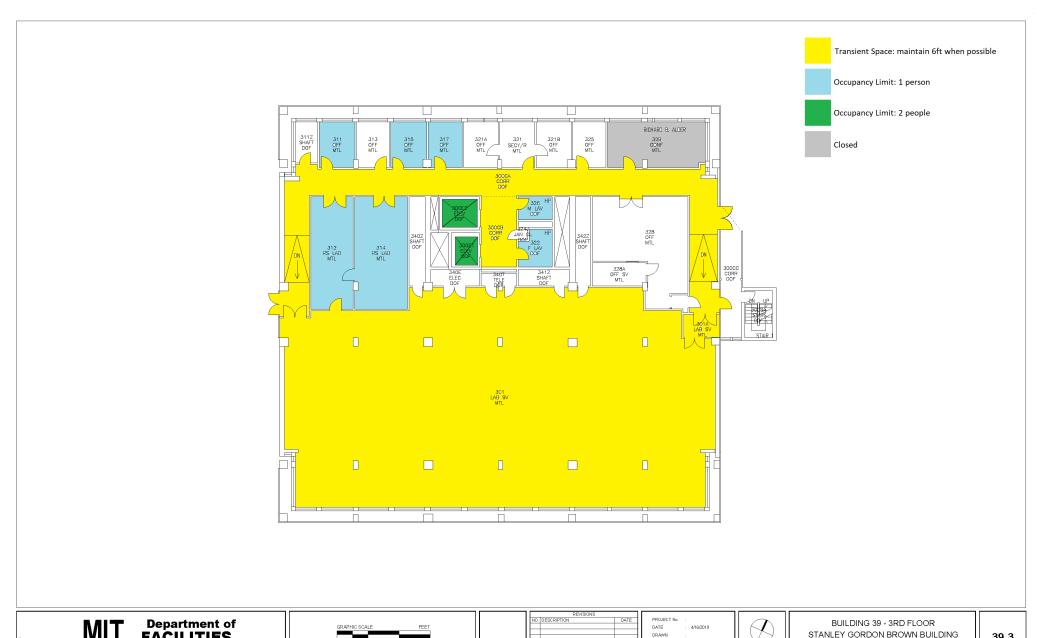

Refer to these maps to familiarize yourself with the occupancy limits in MIT.nano laboratories and support spaces in Buildings 39, 24, and 12.

Please wear face coverings and practice 6ft physical distancing.

#### **Occupancy Limit Key:**



#### Building 39 – 1st Floor





# Building 39 – 2<sup>nd</sup> Floor





# Building 39 – 3<sup>rd</sup> Floor





# Building 39 – 4<sup>th</sup> Floor

#### MIT.nano



# Building 39 – 5<sup>th</sup> Floor





#### Building 24 – EBL





# **Building 12 – Basement Level**





#### Building 12 – 1<sup>st</sup> Level

#### MIT.nano



#### Building 12 – 2<sup>nd</sup> Level





#### Building 12 – 3<sup>rd</sup> Level



#### Building 12 – 4<sup>th</sup> Level



# Building 12 – 5<sup>th</sup> Level