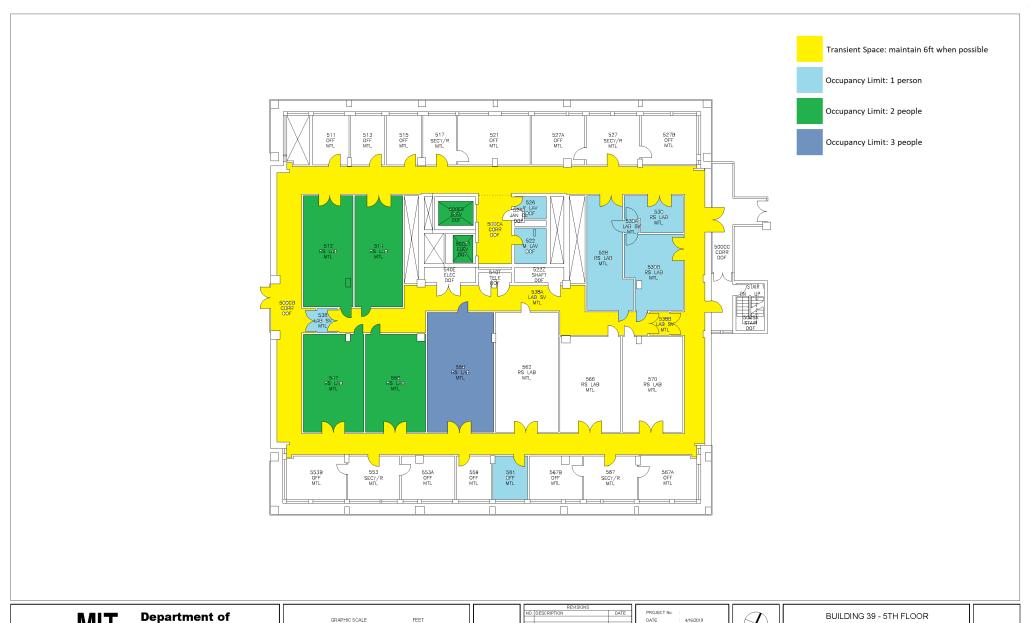

Refer to these maps to familiarize yourself with the occupancy limits in MIT.nano laboratories and support spaces in Buildings 39, 24, and 12.

Please wear face coverings and practice 6ft physical distancing.

#### **Occupancy Limit Key:**



#### Building 39 – 1st Floor





# Building 39 – 2<sup>nd</sup> Floor





# Building 39 – 3<sup>rd</sup> Floor





# Building 39 – 4<sup>th</sup> Floor

#### MIT.nano



# Building 39 – 5<sup>th</sup> Floor





#### Building 24 – EBL





# **Building 12 – Basement Level**





#### Building 12 – 1<sup>st</sup> Level

#### MIT.nano



#### Building 12 – 2<sup>nd</sup> Level





#### Building 12 – 3<sup>rd</sup> Level



#### Building 12 – 4<sup>th</sup> Level



# Building 12 – 5<sup>th</sup> Level