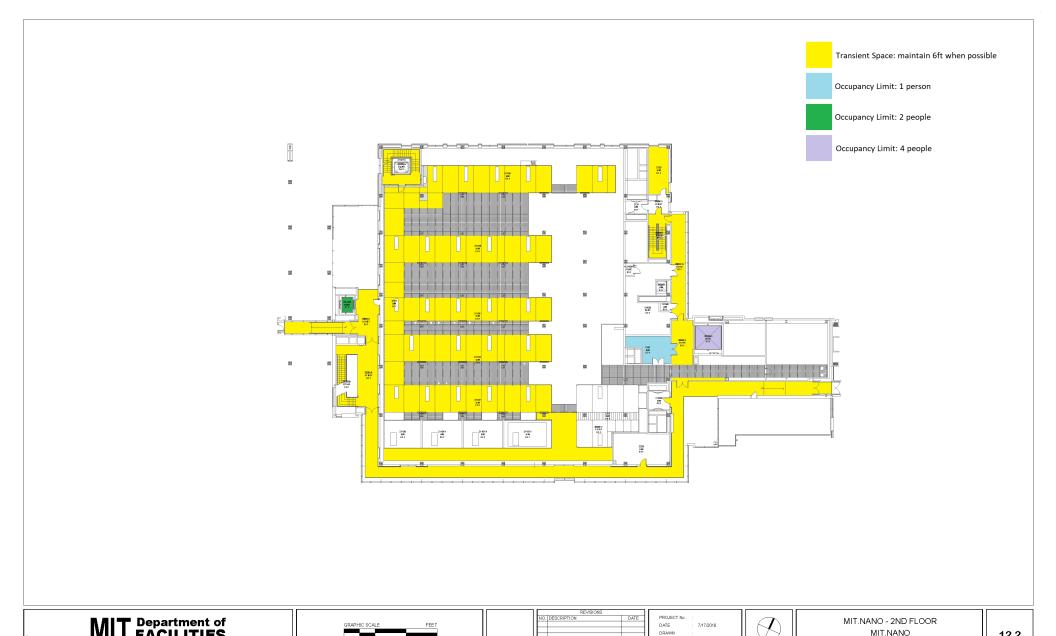

Refer to these maps to familiarize yourself with the occupancy limits in MIT.nano laboratories and support spaces in Buildings 39, 24, and 12.

Please wear face coverings and practice 6ft physical distancing.

#### **Occupancy Limit Key:**

# Building 39 – 2<sup>nd</sup> Floor