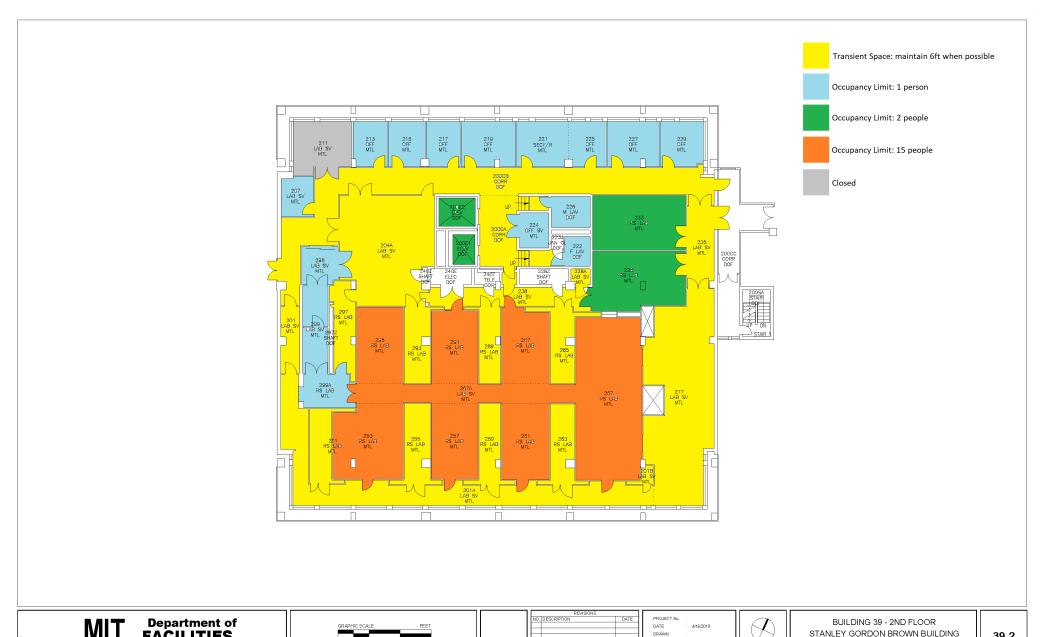

Refer to these maps to familiarize yourself with the occupancy limits in MIT.nano laboratories and support spaces in Buildings 39, 24, and 12.

Please wear face coverings and practice 6ft physical distancing.

#### **Occupancy Limit Key:**



#### Building 39 – 1st Floor





# Building 39 – 2<sup>nd</sup> Floor





# Building 39 – 3<sup>rd</sup> Floor





# Building 39 – 4<sup>th</sup> Floor

#### MIT.nano



# Building 39 – 5<sup>th</sup> Floor





#### Building 24 – EBL





# **Building 12 – Basement Level**





#### Building 12 – 1<sup>st</sup> Level

#### MIT.nano



#### Building 12 – 2<sup>nd</sup> Level





#### Building 12 – 3<sup>rd</sup> Level



#### Building 12 – 4<sup>th</sup> Level



# Building 12 – 5<sup>th</sup> Level