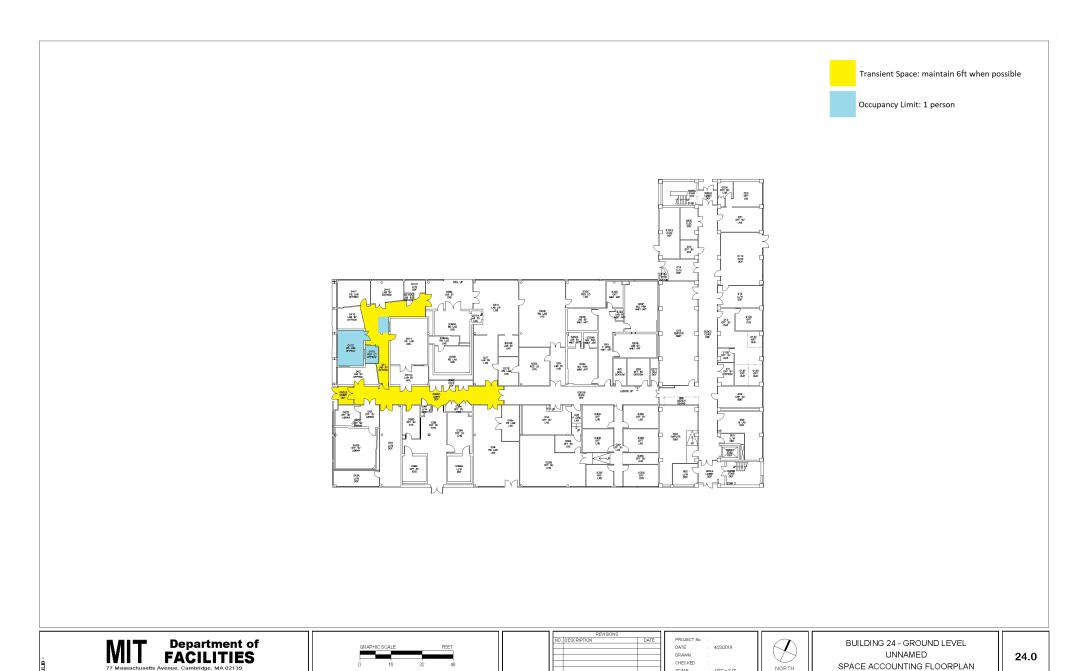

Refer to these maps to familiarize yourself with the occupancy limits in MIT.nano laboratories and support spaces in Buildings 39, 24, and 12.

Please wear face coverings and practice 6ft physical distancing.

#### **Occupancy Limit Key:**



#### Building 39 – 1st Floor





# Building 39 – 2<sup>nd</sup> Floor





# Building 39 – 3<sup>rd</sup> Floor





# Building 39 – 4<sup>th</sup> Floor

#### MIT.nano



# Building 39 – 5<sup>th</sup> Floor





#### Building 24 – EBL





# **Building 12 – Basement Level**





#### Building 12 – 1<sup>st</sup> Level

#### MIT.nano



#### Building 12 – 2<sup>nd</sup> Level





#### Building 12 – 3<sup>rd</sup> Level



#### Building 12 – 4<sup>th</sup> Level



# Building 12 – 5<sup>th</sup> Level