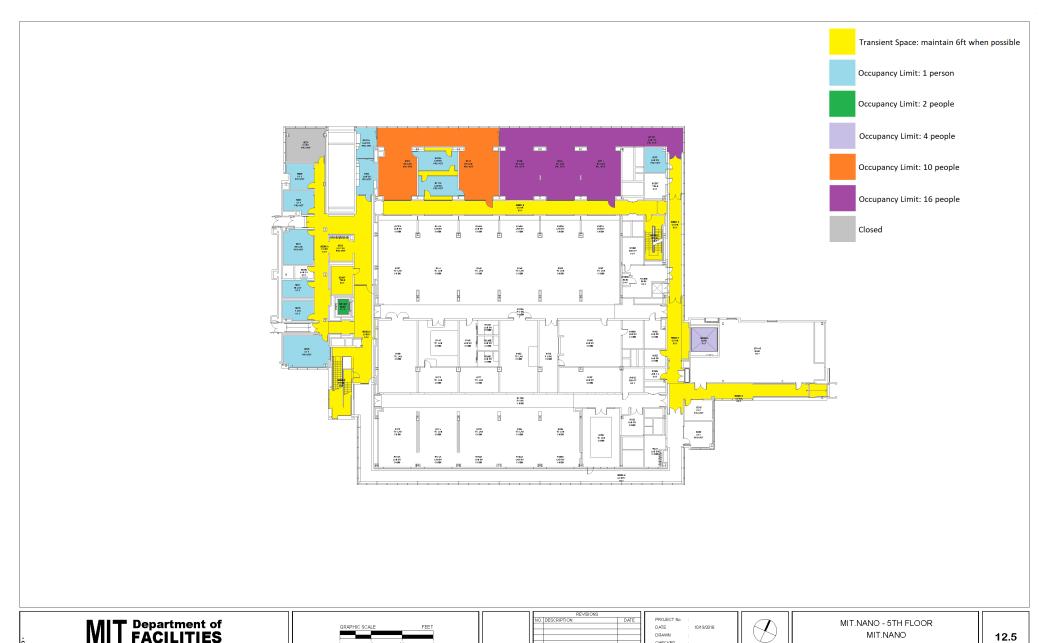

Refer to these maps to familiarize yourself with the occupancy limits in MIT.nano laboratories and support spaces in Buildings 39, 24, and 12.

Please wear face coverings and practice 6ft physical distancing.

#### **Occupancy Limit Key:**



#### Building 39 – 1st Floor





# Building 39 – 2<sup>nd</sup> Floor





# Building 39 – 3<sup>rd</sup> Floor





# Building 39 – 4<sup>th</sup> Floor

#### MIT.nano



# Building 39 – 5<sup>th</sup> Floor





#### Building 24 – EBL





# **Building 12 – Basement Level**





#### Building 12 – 1<sup>st</sup> Level

#### MIT.nano



#### Building 12 – 2<sup>nd</sup> Level





#### Building 12 – 3<sup>rd</sup> Level



#### Building 12 – 4<sup>th</sup> Level



# Building 12 – 5<sup>th</sup> Level