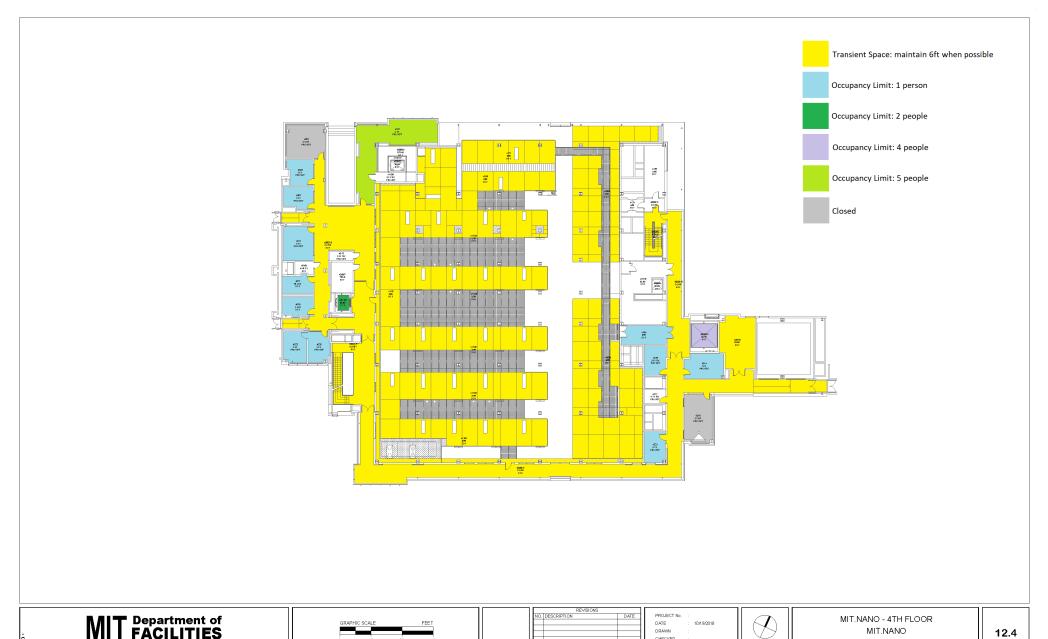

Refer to these maps to familiarize yourself with the occupancy limits in MIT.nano laboratories and support spaces in Buildings 39, 24, and 12.

Please wear face coverings and practice 6ft physical distancing.

#### **Occupancy Limit Key:**

# Building 39 – 4<sup>th</sup> Floor