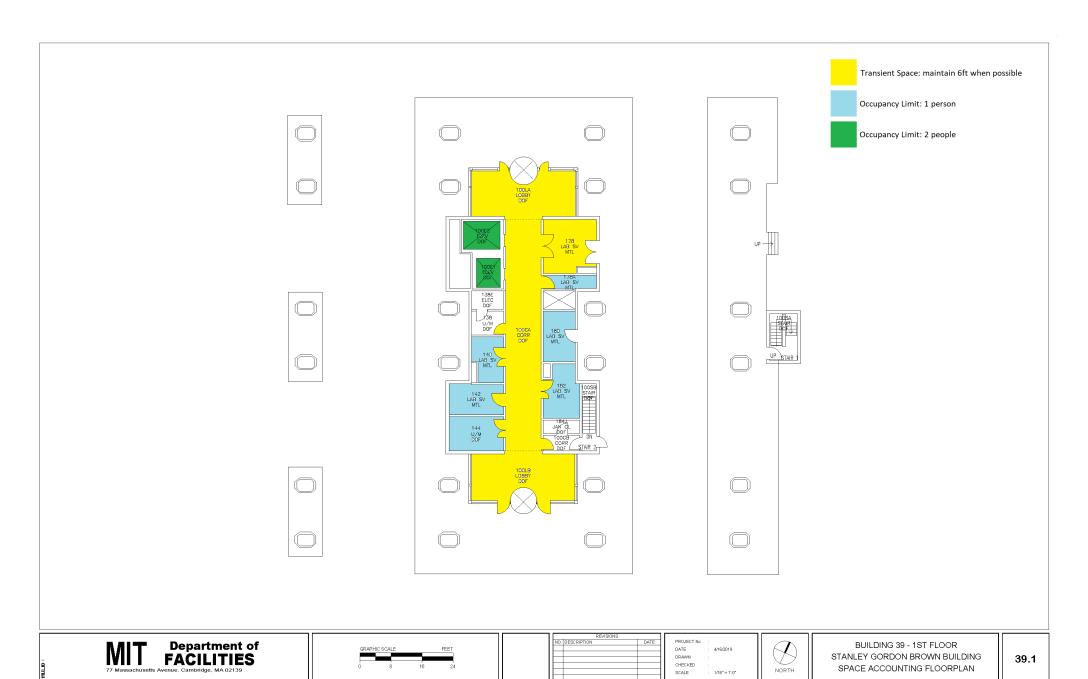

Refer to these maps to familiarize yourself with the occupancy limits in MIT.nano laboratories and support spaces in Buildings 39, 24, and 12.

Please wear face coverings and practice 6ft physical distancing.

#### **Occupancy Limit Key:**



#### Building 39 – 1st Floor





# Building 39 – 2<sup>nd</sup> Floor





# Building 39 – 3<sup>rd</sup> Floor





# Building 39 – 4<sup>th</sup> Floor

#### MIT.nano



# Building 39 – 5<sup>th</sup> Floor





#### Building 24 – EBL





# **Building 12 – Basement Level**





#### Building 12 – 1<sup>st</sup> Level

#### MIT.nano



#### Building 12 – 2<sup>nd</sup> Level





#### Building 12 – 3<sup>rd</sup> Level



#### Building 12 – 4<sup>th</sup> Level



# Building 12 – 5<sup>th</sup> Level