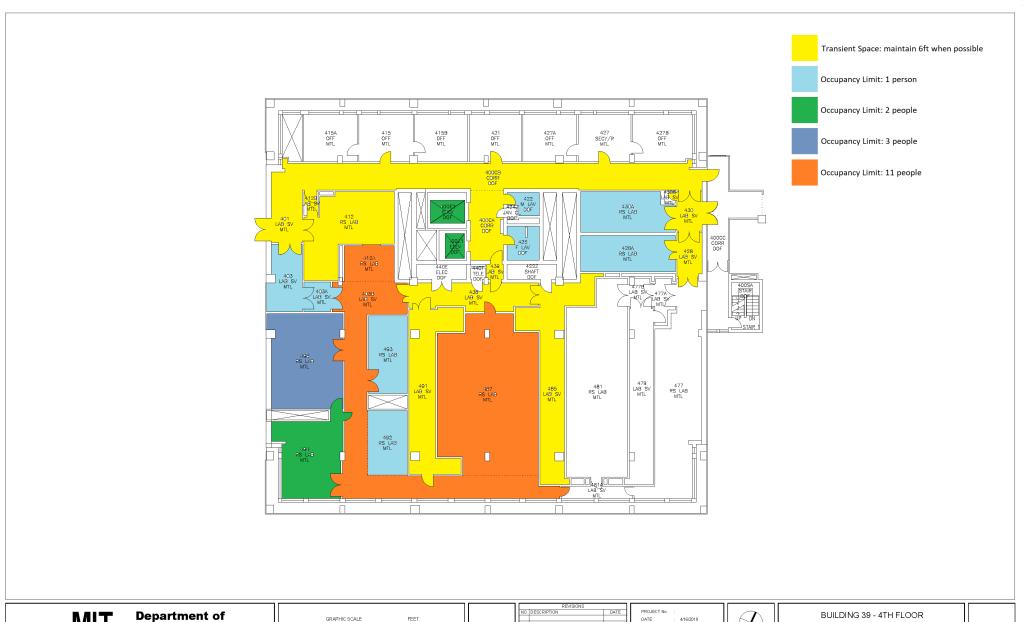

Refer to these maps to familiarize yourself with the occupancy limits in MIT.nano laboratories and support spaces in Buildings 39, 24, and 12.

Please wear face coverings and practice 6ft physical distancing.

#### **Occupancy Limit Key:**



#### Building 39 – 1st Floor





# Building 39 – 2<sup>nd</sup> Floor





# Building 39 – 3<sup>rd</sup> Floor





# Building 39 – 4<sup>th</sup> Floor

#### MIT.nano



# Building 39 – 5<sup>th</sup> Floor





#### Building 24 – EBL





# **Building 12 – Basement Level**





#### Building 12 – 1<sup>st</sup> Level

#### MIT.nano



#### Building 12 – 2<sup>nd</sup> Level





#### Building 12 – 3<sup>rd</sup> Level



#### Building 12 – 4<sup>th</sup> Level



# Building 12 – 5<sup>th</sup> Level