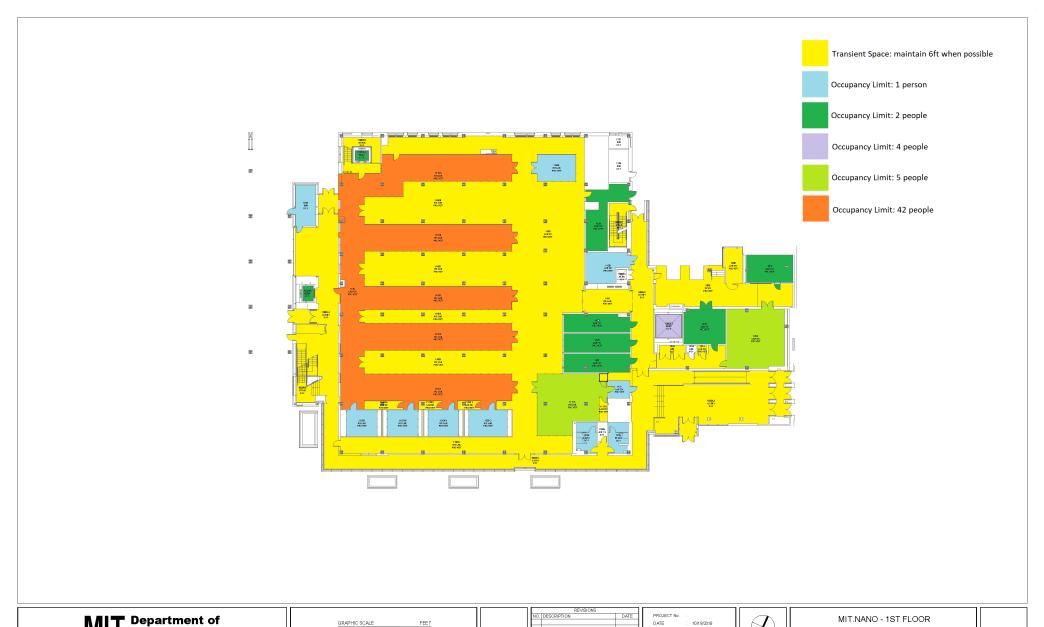

Refer to these maps to familiarize yourself with the occupancy limits in MIT.nano laboratories and support spaces in Buildings 39, 24, and 12.

Please wear face coverings and practice 6ft physical distancing.

#### **Occupancy Limit Key:**

#### Building 39 – 1st Floor